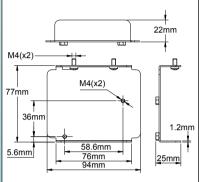

## **Electromechanical relays boxes and accessories**

## Electromagnetic and solid state relay assembling plates





SSR mounting plate on electronic front board. Fits all electronic controllers with SSR output in this catalog Material: aluminum. The kit includes the mounting screws.

Reference 6YREP046110L



Example of a 10A SSR assembly on an electronic control front board





Mounting board for standardized size contactors on thermostat front board. Fits only single pole thermostats versions

Material: aluminum. The kit includes the mounting screws.

Reference 6YREP076074U



Example of assembly on a single pole thermostat mounting board

## Assembly examples on control boxes with extended front board



1 relay 2 × 25A on electronic front board (all models)



1 relay 1 × 30A on electronic front board (all models)



6 relays 16A 250V on thermostat extended front board, with single pole thermostat



Relay 1 × 30A on thermostat extended front board, with single pole thermostat



Board with 3 relays 16A 250V on thermostat extended front board, with single pole thermostat and manual reset limit



Board with 1 to 3 relays 16A 250V on thermostat extended front