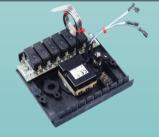

## Assembly examples on distribution boxes with flat front board

Card 3 relays 16A 250V

Card 6 relays 16A 250V

Card 1 to 2 relays 2 × 25A 250V

Card 1 to 2 relays 1 × 30A 250V

Contact us Web: www.ultimheat.com