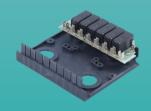

## Assembly examples on distribution boxes with flat front board

Card 3 relays 16A 250V

Card 6 relays 16A 250V

Card 1 to 2 relays 2 × 25A 250V

Card 1 to 2 relays 1 × 30A 250V

Contact us Web: www.ultimheat.com