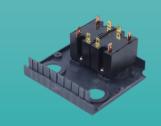

## Assembly examples on distribution boxes with flat front board

Card 3 relays 16A 250V

Card 6 relays 16A 250V

Card 1 to 2 relays 2 × 25A 250V

Card 1 to 2 relays 1 × 30A 250V

Contact us Web: www.ultimheat.com