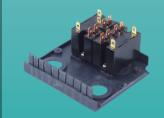

## Assembly examples on distribution boxes with flat front board

Card 3 relays 16A 250V

Card 6 relays 16A 250V

Card 1 to 2 relays 2 × 25A 250V

Card 1 to 2 relays 1 × 30A 250V

Contact us Web: www.ultimheat.com