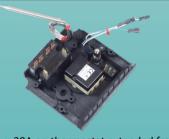

## Assembly examples on control boxes with extended front board

1 relay 2 × 25A on electronic front board (all models)

1 relay 1 × 30A on electronic front board (all models)

6 relays 16A 250V on thermostat extended front board, with single pole thermostat

Relay 1 × 30A on thermostat extended front board, with single pole thermostat

Board with 3 relays 16A 250V on thermostat extended front board, with single pole thermostat and manual reset limit

Board with 1 to 3 relays 16A 250V on thermostat extended front board with three poles thermostat and manual reset limit