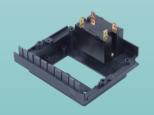

## Assembly examples on distribution boxes with flat front board

Card 3 relays 16A 250V

Card 6 relays 16A 250V

Card 1 to 2 relays 2 × 25A 250V

Card 1 to 2 relays 1 × 30A 250V

Contact us Web: www.ultimheat.com