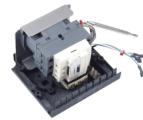

## Assembly examples on control boxes with extended front board

1 relay 2 × 25A on electronic front board (all models)

1 relay 1 × 30A on electronic front board (all models)

6 relays 16A 250V on thermostat extended front board, with single pole thermostat

Relay 1 × 30A on thermostat extended front board, with single pole thermostat

Board with 3 relays 16A 250V on thermostat extended front board, with single pole thermostat and manual reset limit

Board with 1 to 3 relays 16A 250V on thermostat extended front board with three poles thermostat and manual reset limit