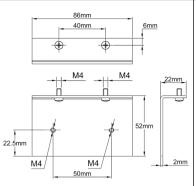

Reference 6YREP046110L

Example of a 10A SSR assembly on an electronic control front board

Mounting board for standardized size contactors on thermostat front board. Fits only single pole thermostats versions

Material: aluminum. The kit includes the mounting screws.

Reference 6YREP076074U

Example of assembly on a single pole thermostat mounting board