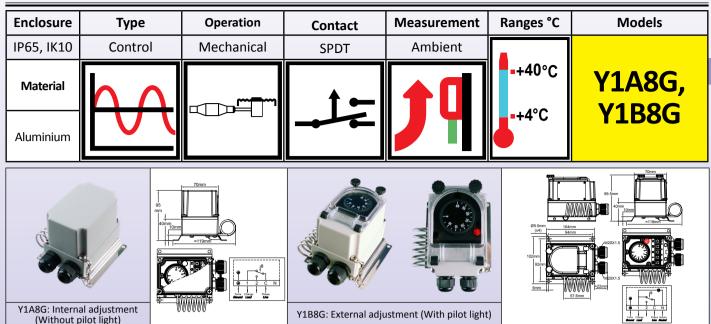

Housing: Aluminum, IP65, IK10, Mounted on a SUS304 stainless steel wall mounting plate which keeps the temperature sensing element away from the wall. Grey RAL7032 epoxy painting. Stainless steel captive cover screws. Captive aluminum lid.

Set point adjustment ranges: 4-40°C (40-105°F)

Set point adjustment: By °C printed knob. All types have an adjustable rotation limit system located inside the knob that allows reducing the set point adjustment span. Types with external adjustment have a transparent window. This device allows seeing the pilot light and the knob position. °F values are available as an option.

Action: Temperature control.

Sensing element: Liquid filled "pigtail" bulb, mounted on the side of plastic housing.

**Electrical connections:** Inside, on screw terminal connection block.

**Earthing:** Internal and external screw terminal.

**Mounting:** Wall mounting, by 4 holes for screws dia. 4 to 5mm, 94 × 92mm distance.

**Identification:** Metallic identification label, riveted.

Contact: SPDT

### **Main references**

| Temperature adjustment ranges °C (°F) | 4-40°C (40-105°F) |
|---------------------------------------|-------------------|
| References with external adjustment   | Y1B8G4040AQ3000J  |
| References with internal adjustment   | Y1A8G4040AQ3000J  |
| Differential °C (°F)                  | 1.6±1°C (2.9±2°F) |