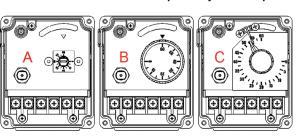

#### Set point adjustment options

- A: Mini dial adjustment (Option to be selected for outside adjustment with cap 2).

  B: Soft-grip knob adjustment, (Standard).
- C: Liftable adjustable high limit (Option)