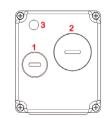

#### **Cover options**

Because of permanent improvement

- 1: Manual reset cap.
   (Standard)
   2: Outside adjustment
- cap, dia 40mm (Option) 3: Pilot light (Option)