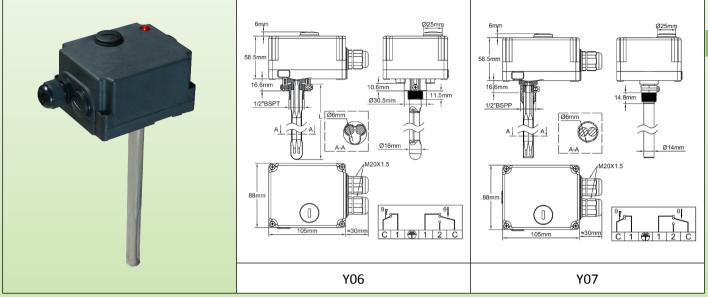

### Main applications

Temperature control and safety on storage water heaters, solar heating tanks, boilers.

**Housing:** IP54,  $105 \times 88 \times 58.5$  mm, (Cap, accessories and cable gland not included), black PC-ABS, UL94V0. High impact and UV resistance.

Product including an adjustable temperature control thermostat and a fixed setting high limit manual reset thermostat. Manual reset has access from outside, by removing a cap.

Electrical input: two M20 cable glands.

**Temperature Adjustment:** Inside, with °C printed knob. (°F printed knobs available in option) **Sensing element:** Liquid filled bulb, located inside a backside mounted nickel plated brass pocket.

**Adjustment ranges:** 0-60°C (32-140°F); 30-90°C (85-195°F); 30-110°C (90-230°F) **Pocket length (L):** 205mm (standard), 170, 300, 450 and 600mm on request

**Electrical connections:** screw terminals

Mounting:

on these data sheets are for guidance only and can be modified without prior advice

- Y06: by the 1/2" BSPT (taped) brass pocket fitting
- Y07: by the ½"BSPP (parallel) brass pocket fitting

**Control thermostat contact: SPDT** 

- Open on temperature rise contact (C-1) 16A (2.6) 250VAC
- Close on temperature rise contact (C-2) 6A (0.6) 250VAC
- Electrical life >100,000 cycles.

Manual reset thermostat contact: Failsafe, open by temperature rise; 16A (2,6) 250V alt. Options:

# Main references (with 205mm pocket)

| Temperature ranges<br>°C (°F) | Manual reset<br>calibration<br>°C (°F) | Cap access<br>manual reset | Cap access manual<br>reset, liftable<br>adjustable high stop | Cap access manual<br>reset,<br>liftable adjustable<br>high stop, power<br>supply "on" pilot<br>(230V) | Differential<br>°C (°F) | Max<br>temperature<br>on rod<br>°C (°F) |
|-------------------------------|----------------------------------------|----------------------------|--------------------------------------------------------------|-------------------------------------------------------------------------------------------------------|-------------------------|-----------------------------------------|
| 0-60°C (32-140°F)             | 80°C (176°F)                           | Y06MS00060A20080           | Y06ME00060A20080                                             | Y06NE00060C20080                                                                                      | 4±3°C (7±5.5°F)         | 90°C (195°F)                            |
| 30-90°C (85-195°F)            | 110°C (230°F)                          | Y06MS30090A20110           | Y06ME30090A20110                                             | Y06NE30090C20110                                                                                      | 4±3°C (7±5.5°F)         | 120°C (250°F)                           |
| 30-110°C (90-230°F)           | 130°C (266°F)                          | Y06MS30110A20130           | Y06ME30110A20130                                             | Y06NE30110C20130                                                                                      | 5±3°C (9±7°F)           | 150°C (300°F)                           |

Aisi 304 pocket: replace Y06 by Y07. Versions with °F printed knobs: replace S by T or E by G in the reference.