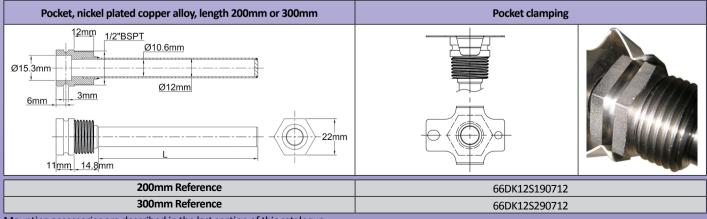

## Accessories (not included in the thermostat, must be ordered separately)

Mounting accessories are described in the last section of this catalogue.