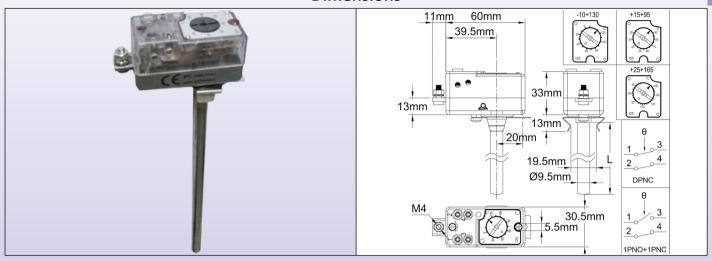

### **Dimensions**

#### **Technical features**

Applications: temperature control of liquid and gas, with DPST or SPDT contact.

Sensing element: bimetal rod, 304 stainless steel, dia. 9.5mm, fast thermal response.

Housing: no housing in this model, See catalogue N°2 for this product with aluminum housing.

Standard temperature setting ranges: -10+130°C, 15-95°C, 25-165°C. Other temperature ranges on request. Differential:

• Standard: 15°C with 200mm rod, 10°C with 300mm rod. • Reduced: 3°C with 200mm rod, 2°C with 300mm rod.

**Set point adjustment:** screw driver, with temperature printed dial.

Mounting: inside pocket, locked by clips.

Contact: DPNC or 1 × NC + 1 × NO
Rating: standard differential 15(4)A, 250/ 400VAC
Reduced differential: 4(1)A 250VAC

Ambient temperature: -30+100°C on thermostat body, and Max dial temperature value+50°C on rod.