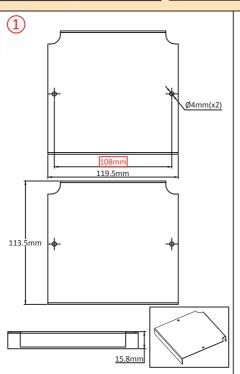

**X** Y3H3

Because of permanent improvement of our products, drawings, descriptions, features used on these data sheets are for guidance only and can be modified without prior advice

Aluminum board. For customer drilling and mounting.

Red dimensions inside rectangular frames on drawings are used for assembly on enclosures or on fittings.