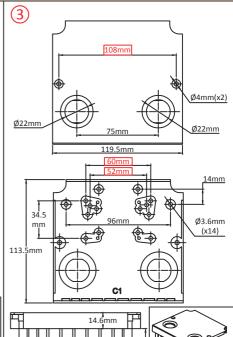

PA66, for thermostat, with hole for fusible holder, on-off switch and 2 pilot lights. No studs for relays.

PA66, 2 holes for 22mm pilot lights, one hole for fusible holder. Studs for relays.

Red dimensions inside rectangular frames on drawings are used for assembly on enclosures or on fittings.