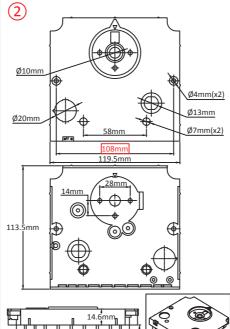

PA66, for thermostat, with hole for fusible holder, on-off switch and 2 pilot lights. No studs for relays.

PA66, 2 holes for 22mm pilot lights, one hole for fusible holder. Studs for relays.

Red dimensions inside rectangular frames on drawings are used for assembly on enclosures or on fittings.