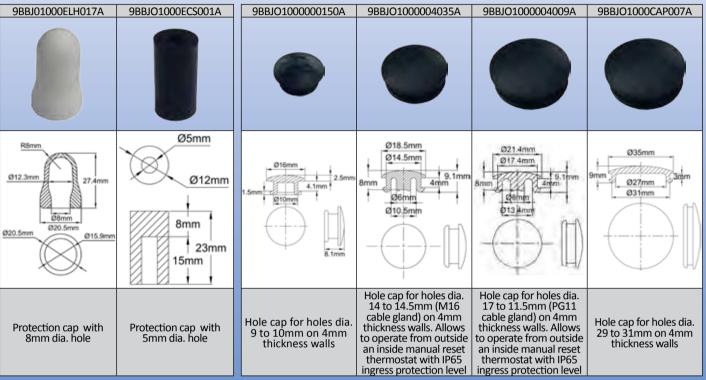

## **Holes caps**

Used to seal a hole in aluminum or plastic enclosure Flammability: UL 94-V0 Hardness: 60 Shore A Color: black. Other colors available (MOQ apply)