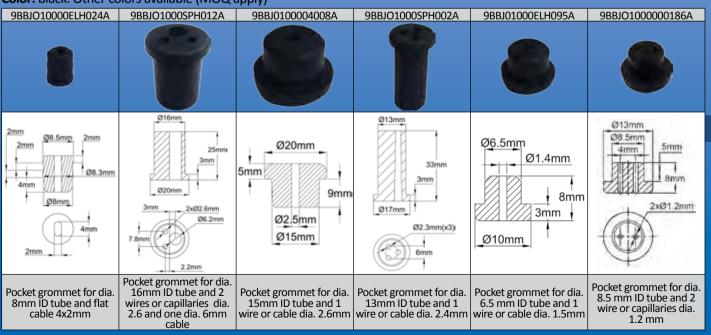

## **Pockets output grommets**

They are used to hold probes or electronic thermostats bulbs inside a pocket or a tube, while protecting them against the sharp edges of the tip.

Flammability: UL 94-V0 Hardness: 60 Shore A

**Color:** black. Other colors available (MOQ apply)