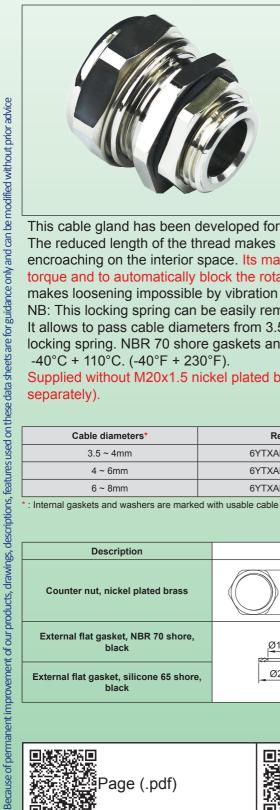

4: Compression washer, stainless steel 304

5: Locking spring, stainless steel 304 6: Locking blind holes : NBR flat gasket 8: Nickel plated brass counter nut

This cable gland has been developed for applications in explosion-proof enclosures with increased safety. The reduced length of the thread makes it possible to mount it in boxes with thin walls, without too much encroaching on the interior space. Its main feature (patented) is to guarantee the minimum required tightening torque and to automatically block the rotation of the nut when it is reached. This system also locks the nut and makes loosening impossible by vibration or unauthorized personnel.

NB: This locking spring can be easily removed if its use is not required.

It allows to pass cable diameters from 3.5mm up to 12mm. Made of nickel-plated brass with stainless steel locking spring. NBR 70 shore gaskets and Aisi 304 stainless-steel washers. Temperature limits -40°C + 110°C. (-40°F + 230°F).