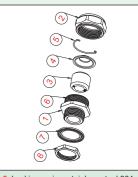

4: Compression washer, stainless steel 304

5: Locking spring, stainless steel 304 6: Locking blind holes : NBR flat gasket 8: Nickel plated brass counter nut

This cable gland has been developed for applications in explosion-proof enclosures with increased safety. The reduced length of the thread makes it possible to mount it in boxes with thin walls, without too much encroaching on the interior space. Its main feature (patented) is to guarantee the minimum required tightening torque and to automatically block the rotation of the nut when it is reached. This system also locks the nut and makes loosening impossible by vibration or unauthorized personnel.

NB: This locking spring can be easily removed if its use is not required.

It allows to pass cable diameters from 3.5mm up to 12mm. Made of nickel-plated brass with stainless steel locking spring. NBR 70 shore gaskets and Aisi 304 stainless-steel washers. Temperature limits -40°C + 110°C. (-40°F + 230°F).