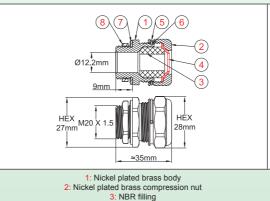

4: Compression washer, stainless steel 304

5: Locking spring, stainless steel 304 6: Locking blind holes : NBR flat gasket 8: Nickel plated brass counter nut

This cable gland has been developed for applications in explosion-proof enclosures with increased safety. The reduced length of the thread makes it possible to mount it in boxes with thin walls, without too much encroaching on the interior space. Its main feature (patented) is to guarantee the minimum required tightening torque and to automatically block the rotation of the nut when it is reached. This system also locks the nut and makes loosening impossible by vibration or unauthorized personnel.

NB: This locking spring can be easily removed if its use is not required.

It allows to pass cable diameters from 3.5mm up to 12mm. Made of nickel-plated brass with stainless steel locking spring. NBR 70 shore gaskets and Aisi 304 stainless-steel washers. Temperature limits -40°C + 110°C. (-40°F + 230°F).