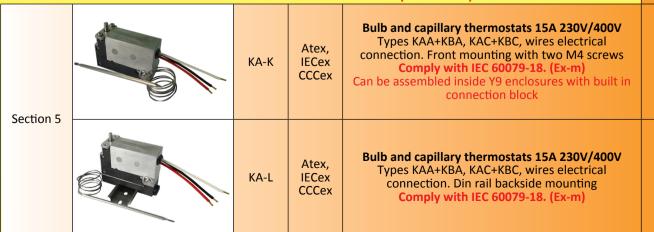

Single pole bulb and capillary thermostats for incorporation, wires electrical connection, for assembly in Exe enclosures with built-in connection block (IEC 60079-7)

Can be assembled inside Y91 enclosures