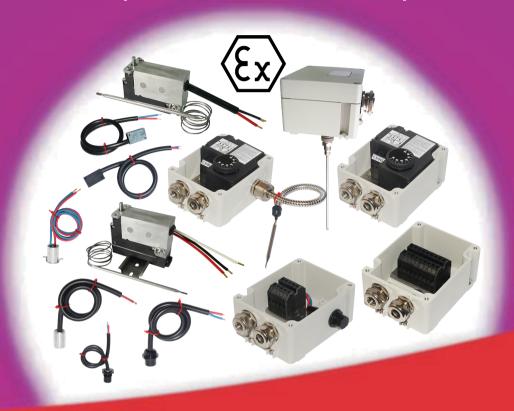

The professional solution: an extended, rational, consistent and international range of products

Web: www.ultimheat.com

| Summary                                                                             |                                                                          |               |                         |    |                         |                                                                                                                                            |  |
|-------------------------------------------------------------------------------------|--------------------------------------------------------------------------|---------------|-------------------------|----|-------------------------|--------------------------------------------------------------------------------------------------------------------------------------------|--|
| 3                                                                                   | Section 1                                                                | Summary       |                         |    |                         |                                                                                                                                            |  |
| without pilot day                                                                   | Section 2                                                                |               | Historical introduction |    |                         |                                                                                                                                            |  |
|                                                                                     |                                                                          | (Ex)   2G<br> | Technical introduction  |    |                         |                                                                                                                                            |  |
| 2                                                                                   | Section 3 Reference list                                                 |               |                         |    |                         |                                                                                                                                            |  |
| ,<br>,                                                                              | Fixed setting bimetal thermostats, wires or cables electrical connection |               |                         |    |                         |                                                                                                                                            |  |
| of these data sheets are for gardance only and can be inounied without prior advice |                                                                          |               |                         | UZ | Atex,<br>IECex<br>CCCex | Bimetal limiters, plastic enclosure, for temperatures up to 90°C, 5A 250V, cable electrical connection Comply with IEC 60079-18. (Ex-m)    |  |
| סבת חון נווכסה ממנמ סווג                                                            | Section 4                                                                |               |                         | UX | Atex,<br>IECex<br>CCCex | Bimetal limiters, aluminum enclosure, for temperatures up to 150°C, 5A 250V, cable electrical connection  Comply with IEC 60079-18. (Ex-m) |  |
| atules used                                                                         | Section 4                                                                | 10            |                         |    | Atex,                   | Disc thermostats and limiters, aluminum enclosure, for temperatures up to 85°C, 10A 230V, cable                                            |  |